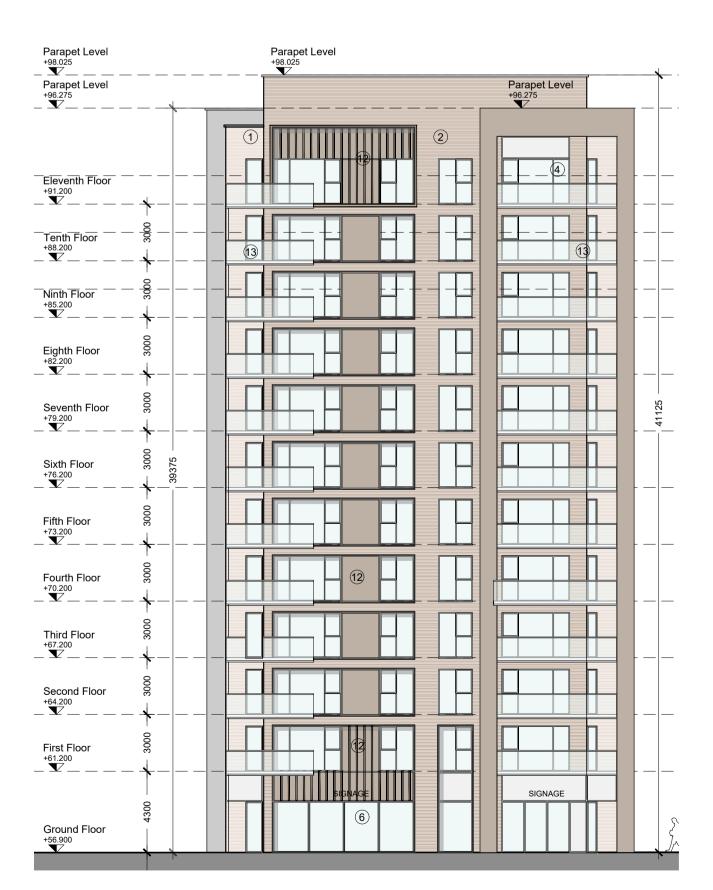

01 NORTH ELEVATION P4001 / SCALE 1:200 @A1

03 SOUTH ELEVATION P4001 / SCALE 1:200 @A1

NORTH ELEVATION - UNDERCROFT P4001 / SCALE 1:200 @A1

04 SOUTH ELEVATION - UNDERCROFT P4001 | SCALE 1:200 @A1

1. COPYRIGHT RESERVED 2. DO NOT SCALE DRAWING. USE FIGURED DIMENSIONS ONLY. 3. ALL DISCREPENCIES TO BE REPORTED TO ARCHITECT. 4. THE CONTRACTOR IS RESPONSIBLE FOR CHECKING ALL LEVELS AND DIMENSIONS. 5. ALL STRUCTURE TO BE TO STRUCTURAL ENGINEERS DETAILS. 6. ALL MECH & ELEC SERVICES TO SERVICES ENGINEERS DETAILS. 7. ALL PROPRIETARY ITEMS TO BE INSTALLED IN ACCORDANCE WITH MANUFACTURERS INSTRUCTIONS.

## MATERIAL LEGEND Selected Cream Brick

2. Selected Buff Brick 3. Render

Cement Board Cladding

5. Double glazed windows/doors to selected colour

6. Lightweight curtain walling system Double glazed aluminium frame windows to future selected colour with pressed metal cills, reveals and heads to match frames

Brick detailing

9. Opaque glass spandrel panel

10. Balconies with steel guarding 11. Matt Black flush fascia incorporating lighting fixtures and signage

12. Metal cladding & fins to matt bright bronze 13. Balconies with glass guarding

Proposed Block C

North & South Elevations JOB NO. 1:200 @ A1 IC/CM/JB/LR

06.09.2021 DRAWING NUMBER REVISION OMN-JFA-ZZ-XX-DR-A-P4003 3

1817

DRAWING LOCATION

w:\18 jobs\1817\00-current drawings\block of

PLANNING