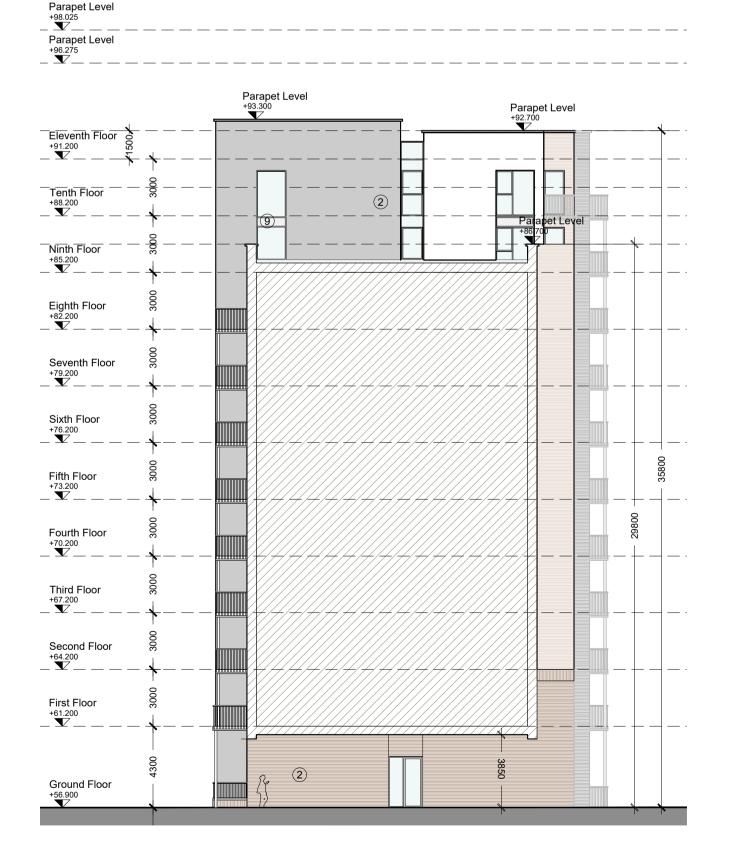

01 NORTH ELEVATION P4001 / SCALE 1:200 @A1

03 SOUTH ELEVATION P4001 / SCALE 1:200 @A1

NORTH ELEVATION - UNDERCROFT P4001 / SCALE 1:200 @A1

04 SOUTH ELEVATION - UNDERCROFT P4001 | SCALE 1:200 @A1

1. COPYRIGHT RESERVED 2. DO NOT SCALE DRAWING. USE FIGURED DIMENSIONS ONLY. 3. ALL DISCREPENCIES TO BE REPORTED TO ARCHITECT. 4. THE CONTRACTOR IS RESPONSIBLE FOR CHECKING ALL LEVELS AND DIMENSIONS. 5. ALL STRUCTURE TO BE TO STRUCTURAL ENGINEERS DETAILS. 6. ALL MECH & ELEC SERVICES TO SERVICES ENGINEERS DETAILS. 7. ALL PROPRIETARY ITEMS TO BE INSTALLED IN ACCORDANCE WITH MANUFACTURERS INSTRUCTIONS.

## MATERIAL LEGEND Selected Cream Brick

2. Selected Buff Brick 3. Render

Cement Board Cladding

5. Double glazed windows/doors to selected colour

6. Lightweight curtain walling system Double glazed aluminium frame windows to future selected colour with pressed metal cills, reveals and heads to match frames

Brick detailing

9. Opaque glass spandrel panel

10. Balconies with steel guarding 11. Matt Black flush fascia incorporating lighting fixtures and signage

12. Metal cladding & fins to matt bright bronze 13. Balconies with glass guarding

Proposed Block C

North & South Elevations JOB NO. 1:200 @ A1 IC/CM/JB/LR

06.09.2021 DRAWING NUMBER REVISION OMN-JFA-ZZ-XX-DR-A-P4003 3

1817

DRAWING LOCATION

w:\18 jobs\1817\00-current drawings\block of

PLANNING