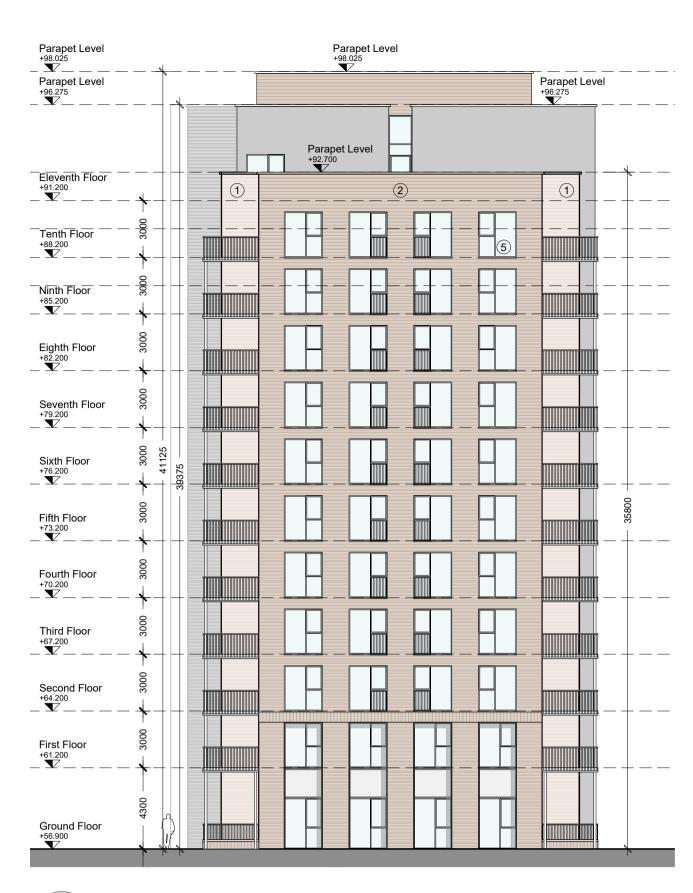

01 NORTH ELEVATION P4001 / SCALE 1:200 @A1

03 SOUTH ELEVATION P4001 / SCALE 1:200 @A1

NORTH ELEVATION - UNDERCROFT P4001 / SCALE 1:200 @A1

04 SOUTH ELEVATION - UNDERCROFT P4001 | SCALE 1:200 @A1

1. COPYRIGHT RESERVED 2. DO NOT SCALE DRAWING. USE FIGURED DIMENSIONS ONLY. 3. ALL DISCREPENCIES TO BE REPORTED TO ARCHITECT. 4. THE CONTRACTOR IS RESPONSIBLE FOR CHECKING ALL LEVELS AND DIMENSIONS. 5. ALL STRUCTURE TO BE TO STRUCTURAL ENGINEERS DETAILS. 6. ALL MECH & ELEC SERVICES TO SERVICES ENGINEERS DETAILS. 7. ALL PROPRIETARY ITEMS TO BE INSTALLED IN ACCORDANCE WITH MANUFACTURERS INSTRUCTIONS.

## MATERIAL LEGEND Selected Cream Brick

2. Selected Buff Brick 3. Render

Cement Board Cladding

5. Double glazed windows/doors to selected colour

6. Lightweight curtain walling system Double glazed aluminium frame windows to future selected colour with pressed metal cills, reveals and heads to match frames

Brick detailing

9. Opaque glass spandrel panel

10. Balconies with steel guarding 11. Matt Black flush fascia incorporating lighting fixtures and signage

12. Metal cladding & fins to matt bright bronze 13. Balconies with glass guarding

Proposed Block C

North & South Elevations JOB NO. 1:200 @ A1 IC/CM/JB/LR

06.09.2021 DRAWING NUMBER REVISION OMN-JFA-ZZ-XX-DR-A-P4003 3

1817

DRAWING LOCATION

w:\18 jobs\1817\00-current drawings\block of

PLANNING