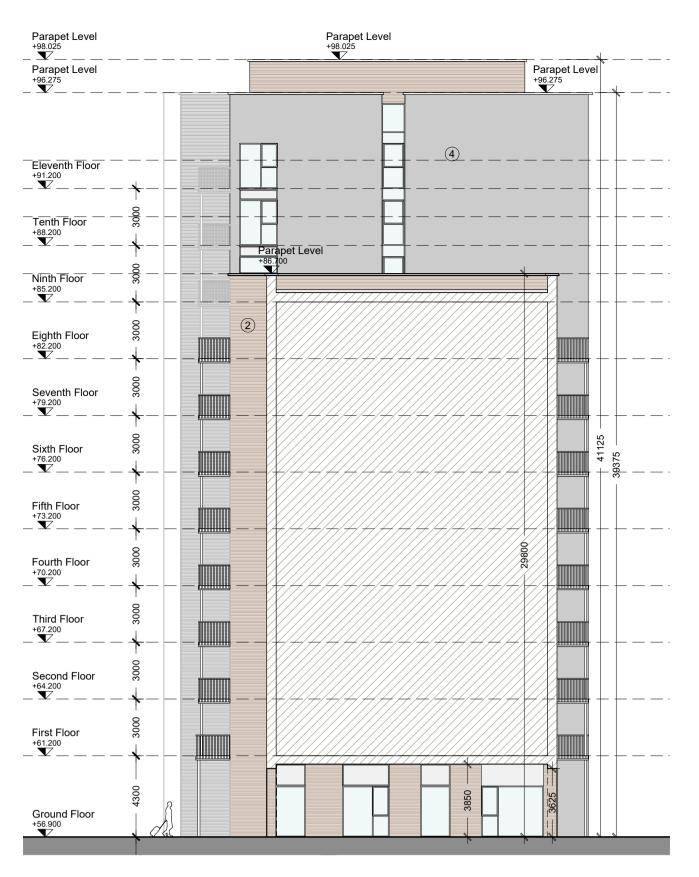

01 NORTH ELEVATION P4001 / SCALE 1:200 @A1

03 SOUTH ELEVATION P4001 / SCALE 1:200 @A1

NORTH ELEVATION - UNDERCROFT P4001 / SCALE 1:200 @A1

04 SOUTH ELEVATION - UNDERCROFT P4001 | SCALE 1:200 @A1

1. COPYRIGHT RESERVED 2. DO NOT SCALE DRAWING. USE FIGURED DIMENSIONS ONLY. 3. ALL DISCREPENCIES TO BE REPORTED TO ARCHITECT. 4. THE CONTRACTOR IS RESPONSIBLE FOR CHECKING ALL LEVELS AND DIMENSIONS. 5. ALL STRUCTURE TO BE TO STRUCTURAL ENGINEERS DETAILS. 6. ALL MECH & ELEC SERVICES TO SERVICES ENGINEERS DETAILS. 7. ALL PROPRIETARY ITEMS TO BE INSTALLED IN ACCORDANCE WITH MANUFACTURERS INSTRUCTIONS.

## MATERIAL LEGEND Selected Cream Brick

2. Selected Buff Brick 3. Render

Cement Board Cladding

5. Double glazed windows/doors to selected colour

6. Lightweight curtain walling system Double glazed aluminium frame windows to future selected colour with pressed metal cills, reveals and heads to match frames

Brick detailing

9. Opaque glass spandrel panel

10. Balconies with steel guarding 11. Matt Black flush fascia incorporating lighting fixtures and signage

12. Metal cladding & fins to matt bright bronze 13. Balconies with glass guarding

Proposed Block C

North & South Elevations JOB NO. 1:200 @ A1 IC/CM/JB/LR

06.09.2021 DRAWING NUMBER REVISION OMN-JFA-ZZ-XX-DR-A-P4003 3

1817

DRAWING LOCATION

w:\18 jobs\1817\00-current drawings\block of

PLANNING